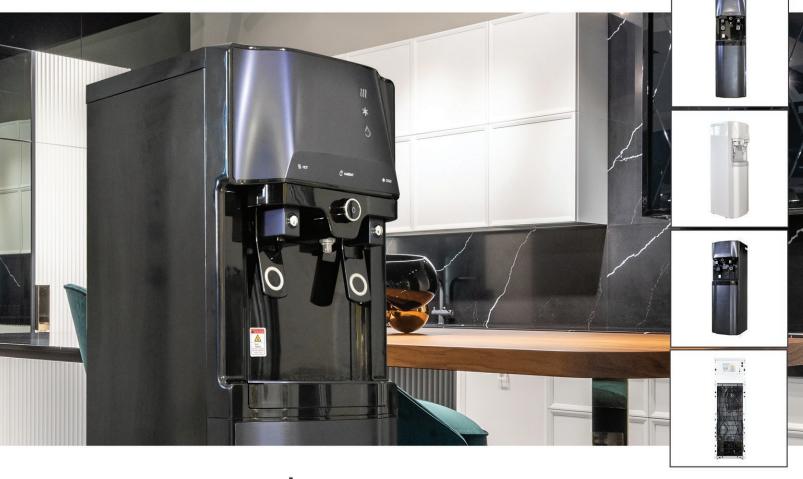

## Aqua Chill Inc.

800.650.4728. X243 blawson@aquachill.com www.aquachill.com

2330 W University, Suite 24 Tempe, Arizona 85281

Efficient, Highly Reliable, and just the right capacity and specifications. The H2O-2200 is a fully mechanical Hot, Cold, and Ambient Dispenser with an LG Compressor and a 2 Gallon Cold Tank.

Featuring a redesigned new to market dual function mechanical paddle, the H2O-2200 is able to dispense both hot and ambient water from a single spigot, allowing for the classic mechanical 2 spigot / paddle design while being able to deliver 3 temperatures of water.

## **SPECIFICATIONS & FEATURES**

Dimensions | 13.25" W x 15.25" L x 43.5" H

Weight 54 lbs Cold Tank 2 Gallons Hot Tank 1 Gallon

Cooling Rate 3 Gal/hour 37-50°F Heating Rate 2.8 Gal/hour 180°F

LG Compressor Anti-Microbial Panels Hot & Cold Water Hot Water Safety Lock