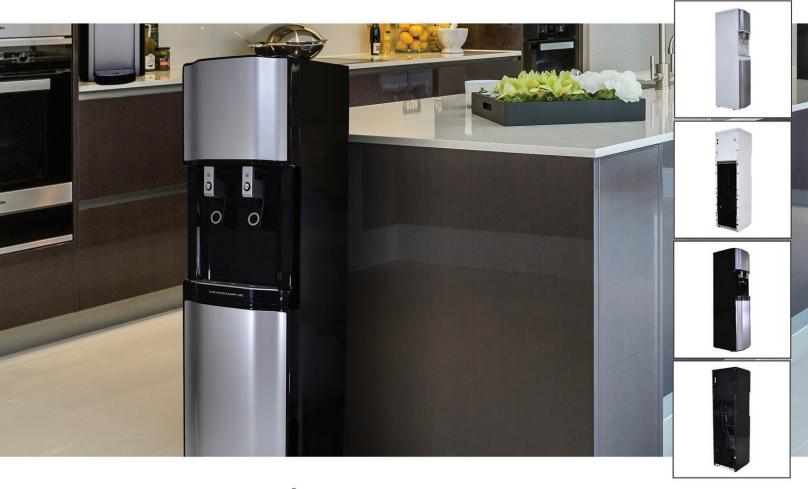

## Aqua Chill Inc.

800.650.4728. X243 blawson@aquachill.com www.aquachill.com

2330 W University, Suite 24 Tempe, Arizona 85281

Our high capacity commercial grade solution specifically built with dealer feedback in mind, the 2500 features a sleek look, high quality construction, and un-paralleled reliability. It's one the best solutions for an office or other high traffic area.

It is equipped with an LED illuminated extra large dispensing gap, making it ideal for sport bottles and coffee pots. Dispensing both hot and cold water, is equipped with an LG compressor, surgical stainless steel High Capacity hot and cold tanks, as well as a built in leak detector.

## **SPECIFICATIONS & FEATURES**

Dimensions | 13.37" W x 14.75" L x 47.62" H 52 lbs Weight Cold Tank 3 gallon Hot Tank
Cooling Rate

1.5 gallon
4 gal/hour 37-50°F Heating Rate 2.8 gal/hour 180°F

LG Compressor Anti-Microbial Panels Hot & Cold Water Hot Water Safety Lock